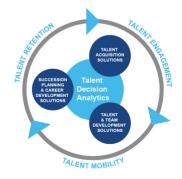

### **Harrison Talent Life Cycle Solutions**

Harrison Assessments uses predictive analytics to help organizations acquire, develop, lead and engage their talent. This comprehensive Talent Decision Analytics provides the intelligence needed throughout the talent life cycle to build effective teams and develop, engage and retain key talent. Contact us to learn how we help organizations make great decisions.